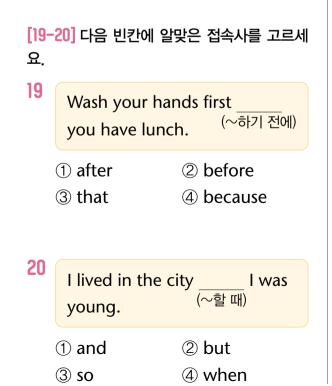

| 것을 | ·]]] 다음 우리말과 같도록 빈칸에<br>- 고르세요.                                                                                                | 알맞은          | 것을 | 15] 다음<br>- 고르세요                                                  |
|----|--------------------------------------------------------------------------------------------------------------------------------|--------------|----|-------------------------------------------------------------------|
| 10 | 나는 밤에 외식하지 않을 것이다.<br>I eat out at night.                                                                                      |              | 14 | l can<br>= l                                                      |
|    | <ol> <li>will</li> <li>won't</li> <li>aren't</li> <li>am goin</li> </ol>                                                       | ig to        |    | 1 will<br>3 hav                                                   |
| 11 | 그들은 내일 학교에 갈 필요가 없다<br>They go to school<br>tomorrow.                                                                          | •            | 15 | She is<br>= She                                                   |
|    | <ol> <li>cannot</li> <li>won't</li> <li>must not</li> <li>don't have</li> </ol>                                                | ve to        |    | 1 will<br>3 may                                                   |
| 12 | 다음 문장을 의문문으로 바르게 비<br>을 고르세요.                                                                                                  | l꾼 것         | 16 | 다음 대<br>을 고르                                                      |
|    | Ann will see the movie.                                                                                                        |              |    | A: Di                                                             |
|    | ① Will Ann see the movie?                                                                                                      |              |    | B: Yes                                                            |
|    | <ul> <li>② Will Ann sees the movie?</li> <li>③ Does Ann will see the movie?</li> <li>④ Does will Ann see the movie?</li> </ul> |              |    | <ol> <li>play</li> <li>writ</li> <li>get</li> <li>bout</li> </ol> |
| 13 | 다음 대화의 밑줄 친 부분 중 <u>잘</u> 5<br>을 고르세요.                                                                                         | <u> 代된</u> 것 |    |                                                                   |
|    | A: 1) Did he 2 washed 3 his car at that time?                                                                                  |              | 17 | 다음 문경<br>She r                                                    |
|    | <i>B</i> : No, he ④ <u>didn't</u> . He wa busy at that time.                                                                   | S            |    | →                                                                 |